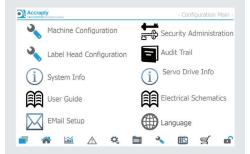

## **LEVERAGE TECHNOLOGY**

- SmartLink interface allows leaders to leverage technology to optimize the labeling process at the machine or remotely
- Access machine configuration and set-up audit trail
- Remote Expert Assistance: video assistance through our highly trained and qualified local support team on your smart device