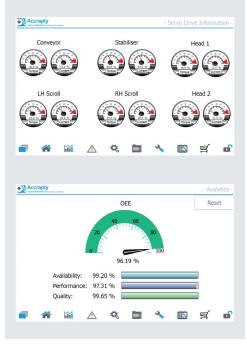

## INCREASE UPTIME & THROUGHPUT

- Analytics dashboard provides critical information regarding the machine's availability, performance, and condition
- Designed to accommodate rapid changeovers, the Smart HMI stores recipes and provides video changeover guides to assist operators and reduce downtime
- SmartLink controls empower operators with information required to solve problems and boost efficiency from their station