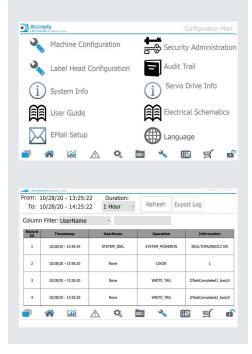

### **NEXT GENERATION SMART HMI**

- SmartLink interface allows leaders to leverage technology to optimize the labeling process at the machine or remotely
- Access machine configuration and set-up audit trail
- Remote Expert Assistance: video assistance through our highly trained and qualified local support team on your smart device