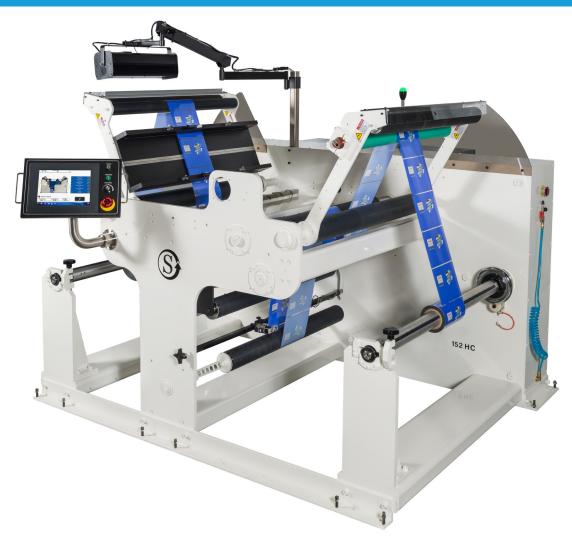

# **Stanford 152HC Doctor Machine®**

#### A High Capacity, Light Tension Reversible Doctor Machine®...

the 152HC can handle a wide variety of materials and web widths. The 152HC is suitable for a wide range of materials including: light films, film laminates, non-wovens and light papers.

With a touchscreen that defines user-friendly and a powerful two-motor smart AC vector control, the Stanford 152HC is easy to operate for everyone.

Accraply engineers a large selection of Stanford Doctor Machines®, a complete line of duplex differential slitter rewinders and shrink sleeve finishing equipment, as well as customized equipment.