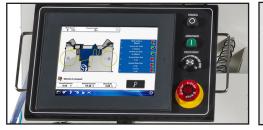

## **Features**

- Heavy-duty lift out shafts
- Intuitive touchscreen controls with unlimited recipes
- Pneumatically inert rider rolls for density control
- Two-motor smart AC Vector drive system
- CompactLogix PAC Control
- Reversible over/under winding

With a touchscreen that defines user-friendly and a powerful two-motor smart AC vector control, the Stanford 152HC is easy to operate for everyone.

Accraply engineers a large selection of Stanford Doctor Machines®, a complete line of duplex differential slitter rewinders and shrink sleeve finishing equipment, as well as customized equipment.