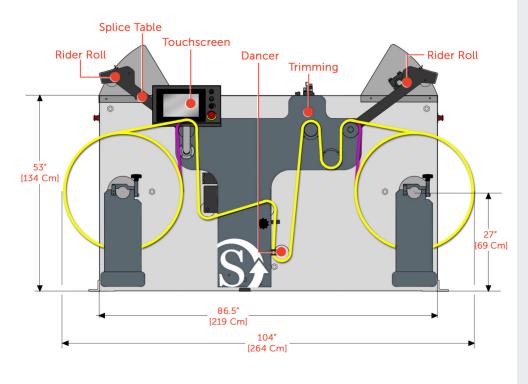

## **Features**

- Heavy-duty lift out shafts
- Intuitive touchscreen controls with unlimited recipes
- Pneumatically inert rider rolls for density control
- Two-motor smart AC Vector drive system
- CompactLogix PAC Control
- Reversible over/under winding

An optional inspection area is available for the addition of third party functions requiring an open web span.

A manual inspection button allows the operator to return the detected defect to the splice table automatically.

With a touchscreen that defines user-friendly and a powerful two-motor smart AC vector control, the Stanford 152HC is easy to operate for everyone.

Accraply engineers a large selection of Stanford Doctor Machines®, a complete line of duplex differential slitter rewinders and shrink sleeve finishing equipment, as well as customized equipment.