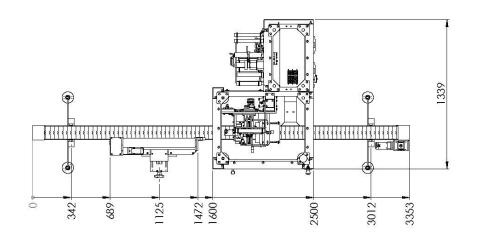

| Product Diameter           | (170mm width Guillotine)<br>30mm - 100mm (210 width<br>Guillotine) 30mm - 125mm |
|----------------------------|---------------------------------------------------------------------------------|
| Sleeve Length              | 30mm - 50mm                                                                     |
| Maximum Speed              | 100ppm @ 30mm cut-length                                                        |
| Film Type                  | PETG, PETC, REPT, PO, OPS,<br>Hybrid, PVC, PLA                                  |
| Film Thickness             | 40 - 70 microns                                                                 |
| Maximum Unwind<br>Diameter | 350mm OD                                                                        |
| Unwind Core<br>Diameter    | 127mm (5")                                                                      |
| Machine Weight             | 250 KG                                                                          |
| Conveyor Height            | 900 - 1000mm                                                                    |
| Air Requirements           | 80 PSI 5 bar/0.2cu M/MIN                                                        |
| Electrcial<br>Requirements | 380v - 415 Vac<br>3 Phase +<br>Neutral + Earth 20A                              |