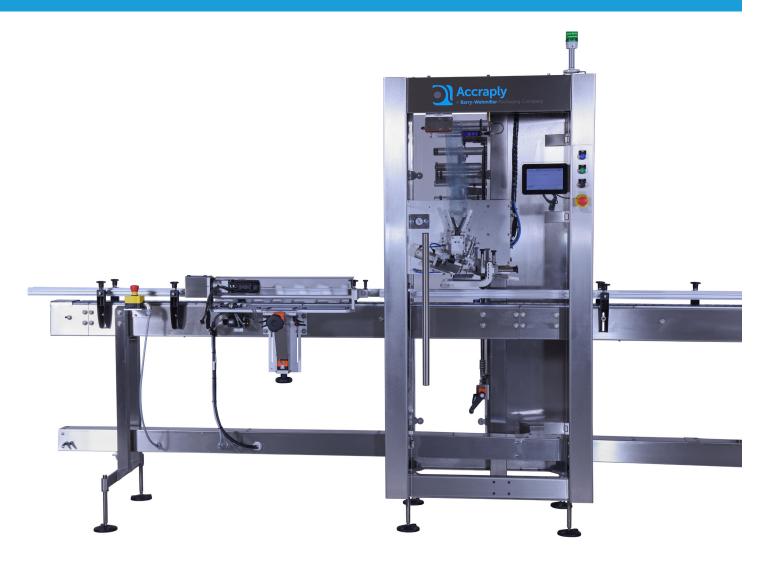

# **DF100 Shrink Sleeve Applicator**

## **DF100 SHRINK SLEEVE APPLICATOR**

In an ever-evolving shrink sleeve marketplace where the focus is on sustainability and label down gauging, the DF Shrink Sleeve Applicator is designed to handle the latest label technology, with a modular design to offer flexibility to scale, based on your business needs.

The DF Shrink Sleeve Applicator is ergonomically designed to focus on safety, ease of use, productivity, and performance while optimizing a minimal footprint.

Improve output, ease changeovers, simplify operations, and reduce maintenance costs, all while improving shrink sleeve label appearance!