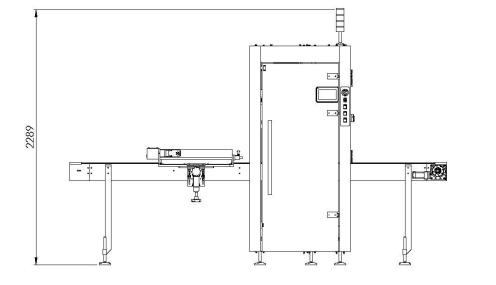

| Product Diameter           | (170mm width Guillotine)<br>30mm - 100mm (210 width<br>Guillotine) 30mm - 125mm |
|----------------------------|---------------------------------------------------------------------------------|
| Sleeve Length              | 30mm - 50mm                                                                     |
| Maximum Speed              | 100ppm @ 30mm cut-length                                                        |
| Film Type                  | PETG, PETC, REPT, PO, OPS,<br>Hybrid, PVC, PLA                                  |
| Film Thickness             | 40 - 70 microns                                                                 |
| Maximum Unwind<br>Diameter | 350mm OD                                                                        |
| Unwind Core<br>Diameter    | 127mm (5")                                                                      |
| Machine Weight             | 250 KG                                                                          |
| Conveyor Height            | 900 - 1000mm                                                                    |
| Air Requirements           | 80 PSI 5 bar/0.2cu M/MIN                                                        |
| Electrcial<br>Requirements | 380v - 415 Vac<br>3 Phase +<br>Neutral + Earth 20A                              |