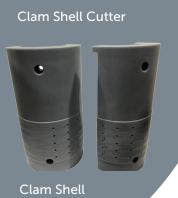

# DOWNTIME REDUCED - PRODUCTIVITY ENHANCED

Simplify Initial Setup and Reduce Changeover Time!

- Simple initial setup no vacuum port adjustment required
- Set screws have been eliminated reducing setup time by 15 minutes and increasing uptime
- Streamlined maintenance Clam shell design enables cleaning of the vacuum ports and improved productivity

#### **BEST-IN-CLASS LABEL APPEARANCE**

Customer centric design enables best-in-class label application!

- Clam shell change parts designed specifically to your label specifications
- Optimized vacuum on the cutter roll
- Superior cutting and label transfer

#### SIMPLIFIED MAINTENANCE

Innovative design streamlines maintenance

- Cleaning the cutter is now easier and more convenient
- Clam shell design enables cleaning of the vacuum ports offline, improving productivity
- No vacuum port or set screw adjustment required