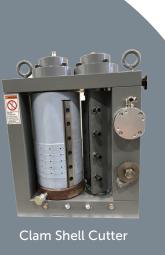

# DOWNTIME REDUCED - PRODUCTIVITY ENHANCED

Simplify Initial Setup and Reduce Changeover Time!

- Simple initial setup no vacuum port adjustment required
- Set screws have been eliminated reducing setup time by 15 minutes and increasing uptime
- Streamlined maintenance Clam shell design enables cleaning of the vacuum ports and improved productivity

#### **BEST-IN-CLASS LABEL APPEARANCE**

Customer centric design enables best-in-class label application!

- Clam shell change parts designed specifically to your label specifications
- Optimized vacuum on the cutter roll
- Superior cutting and label transfer

#### SIMPLIFIED MAINTENANCE

Innovative design streamlines maintenance

- Cleaning the cutter is now easier and more convenient
- Clam shell design enables cleaning of the vacuum ports offline, improving productivity
- No vacuum port or set screw adjustment required