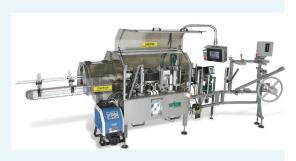

## **Next Generation Cutter Assembly for Trine Labelers**

The new and improved cutter assembly for Trine Labelers has been designed to reduce downtime and increase your productivity while delivering best-in-class label cutting and transfer.

# DOWNTIME REDUCED - PRODUCTIVITY ENHANCED

Simplify Initial Setup and Reduce Changeover Time!

- Simple initial setup no vacuum port adjustment required
- Set screws have been eliminated reducing setup time by 15 minutes and increasing uptime
- Streamlined maintenance Clam shell design enables cleaning of the vacuum ports and improved productivity

#### **BEST-IN-CLASS LABEL APPEARANCE**

Customer centric design enables best-in-class label application!

- Clam shell change parts designed specifically to your label specifications
- Optimized vacuum on the cutter roll
- Superior cutting and label transfer

#### SIMPLIFIED MAINTENANCE

Innovative design streamlines maintenance

- Cleaning the cutter is now easier and more convenient
- Clam shell design enables cleaning of the vacuum ports offline, improving productivity
- No vacuum port or set screw adjustment required