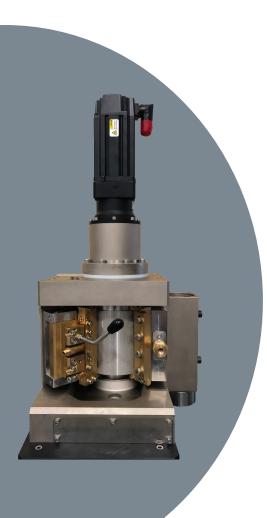

### Next Generation Glue Rollers for Trine Labelers

The new and improved Accraply Certified Glue Roller for Trine Labelers has been designed to streamline and refine your labeling operation.

Reduce downtime, increase productivity, and decrease annual operational/maintenance costs while ensuring a best in class label application and appearance!

## DOWNTIME REDUCED & PRODUCTIVITY ENHANCED

Clean Design Improves Glue Application!

- The elimination of glue wires reduces glue slinging
- Larger diameter glue roller mitigates glue splatter and reduces vacuum drum cleaning time
- Downtime for vacuum drum cleaning reduced by 50%

# LOWER COST TO OPERATE: DECREASED MAINTENANCE

Innovative design reduces waste and decreases wear part expenditures!

- Shorter glue wheel reduces glue evaporation and charring, thereby reducing glue consumption
- Heavy-duty design coupled with an independent servo drive eliminates wear parts, thereby decreasing Glue Wheel maintenance time by 50%
- Clean design enables operators to spend more time operating and less time cleaning

# EASE OF OPERATION ENHANCES LABEL APPEARANCE

Operator-centric design simplifies operations and ensures best-in-class label appearance!

- Multiple size Glue Wheels customized to your application
- Simple Setup No glue wires or scraper pins to adjust.
  Set and Forget!
- Eliminates glue lines and provides a smooth label appearance that will delight brand owners